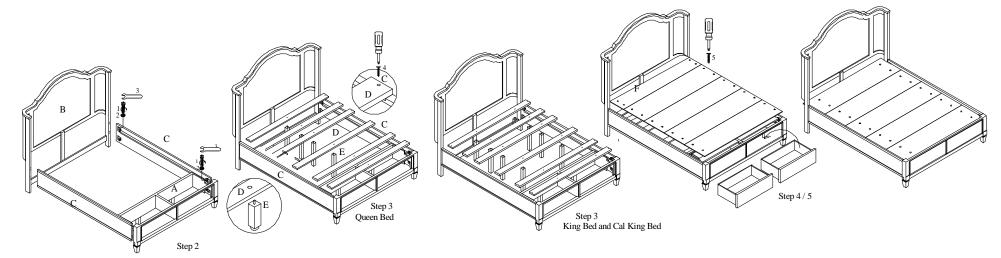

| PARTS LIST |  |           | Qty   |   | PARTS LIST |                           | Qty                                                |
|------------|--|-----------|-------|---|------------|---------------------------|----------------------------------------------------|
| A          |  | FOOTBOARD | 1 PC  | D |            | SLAT                      | 6 PCS                                              |
| В          |  | HEADBOARD | 1 PC  | Е |            | SUPPORT LEG               | 4 PCS FOR QUEEN BED<br>8 PCS FOR KING/CAL KING BED |
| C          |  | SIDE RAIL | 2 PCS | F |            | MATTRESS<br>SUPPORT PANEL | 5 PCS                                              |

## **Assembly Procedures:**

- Step 1: Lay out all parts and hardware. Make sure the quantity of each is correct.
- Step 2: Assemble the bed rails (C) to headboard (B) and footboard (A).
- Step 3: Assemble the support leg (E) (Queen Bed has four support legs and king /Cal King Bed has 8 support legs) to slats (D). Then assemble the slats to bed rails (C).
- Step 4: Place narrowest mattress support panel (F) closest to the headboard, then put others on bed slats one by one and screw it with hardware provided.
- Step 5: Install the drawers.