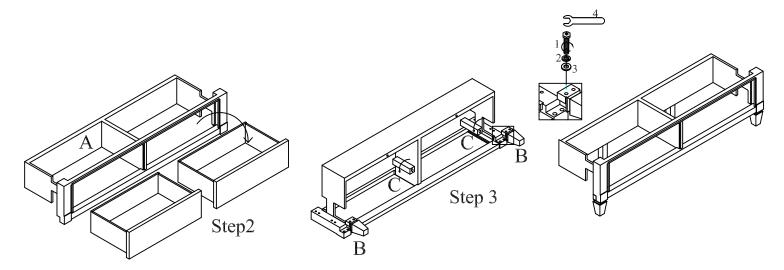

## Parts & Hardware List

| PARTS LIST |   |                       | Qty   |
|------------|---|-----------------------|-------|
| A          |   | FOOTBOARD             | 1 PC  |
| В          | 8 | LEG                   | 2 PCS |
| С          |   | CENTER SUPPORT<br>LEG | 2 PCS |

|   | HARDWARE LIST |                       |       |  |  |  |
|---|---------------|-----------------------|-------|--|--|--|
| 1 | BOLT          | <b>6)</b><br>5/16"*2" | 4 PCS |  |  |  |
| 2 | LOCK WASHER   | <b>\$</b> 5/16"       | 4 PCS |  |  |  |
| 3 | FLAT WASHER   | 5/16"                 | 4 PCS |  |  |  |
| 4 | WRENCH        | <b>5</b><br>87*12mm   | 1 PC  |  |  |  |

# **Assembly Procedures:**

Step 1: Lay out all parts and hardware. Make sure the quantity of each is correct.

Step 2: Remove the drawers from the footboard.

Step 3: Assemble the leg (B) and support leg (C) to footboard (A).