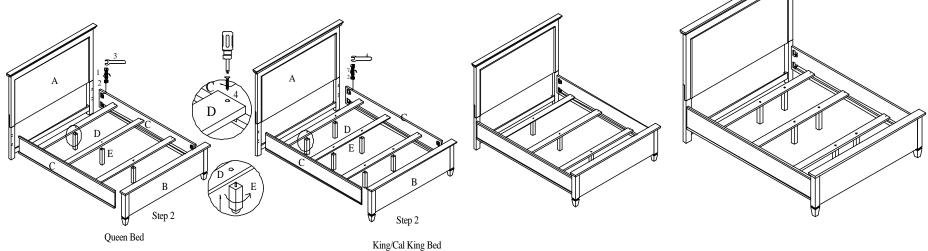

## Parts List & Hardware List

|   | PARTS | LIST                  | Qty                                                |
|---|-------|-----------------------|----------------------------------------------------|
| A |       | HEADBOARD             | 1 PC                                               |
| В |       | FOOTBOARD             | 1 PC                                               |
| С |       | SIDE RAIL             | 2 PCS                                              |
| D |       | SLAT                  | 3 PCS                                              |
| Е |       | CENTER SUPPORT<br>LEG | 3 PCS FOR QUEEN BED<br>6 PCS FOR KING/CAL KING BED |

|   | QTY         |          |        |
|---|-------------|----------|--------|
| 1 | BOLT        | 16 PCS   |        |
| 2 | LOCK WASHER | 5/16"    | 16 PCS |
| 3 | WRENCH      | \$7*12mm | 1 PC   |
| 4 | WOOD SCREW  | 8*1-1/4" | 6 PCS  |

## **Assembly Procedures:**

- Step 1: Lay out all parts and hardware. Make sure the quantity of each is correct.
- Step 2: Assemble the side rails (C) to headboard (A) and footboard (B).
- Step 3: Assemble the support leg (E) (Queen Bed has three support legs and king /Cal King Bed has 6 support legs) to slats (D). Then assemble the slats to bed rails (C).