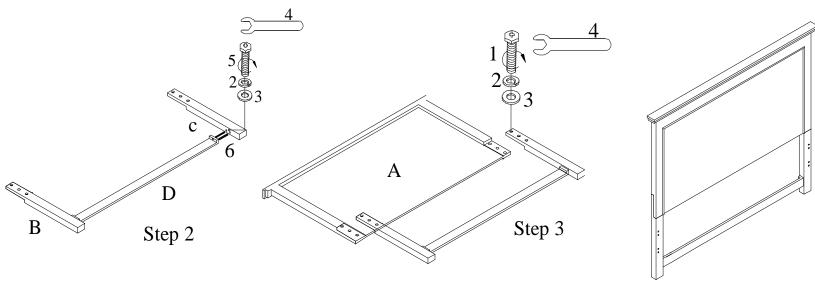

| PARTS LIST |  |            | Qty  |
|------------|--|------------|------|
| A          |  | HEADBOARD  | 1 PC |
| В          |  | LEFT POST  | 1 PC |
| С          |  | RIGHT POST | 1 PC |
| D          |  | STRETCHER  | 1 PC |

## **Assembly Procedures:**

- Step 1: Lay out all parts and hardware. Make sure the quantity of each is correct.
- Step 2: Assemble the left & right posts (B&C) to stretcher (D).
- Step 3: Assemble the headboard to left & right posts.